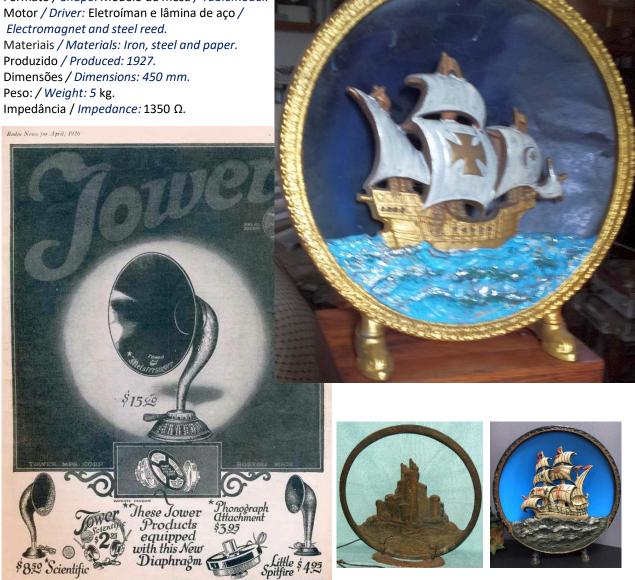

## 1927 - Ship "Santa Maria"

## Categoria / Category: Altifalante de Cone / Cone loudspeaker

Fabricante / Maker:Tower Mfg.Co., Boston ,USA.

Modelo / Model: Ship Santa Maria.

Princípio / Principle: Cone.

Formato / Shape: Modelo de mesa / Tablemodel.

## História / History:

WORLD'S

- 1. The company Tower Mfg.Co., Boston, Massachusetts, USA, was a small manufacturer that produced loudspeakers between 1925 and 1927.
- Tower manufactured some types of more common horn loudspeakers, but its most emblematic loudspeakers and sought
  after by collectors are the Castle, the Adventurer and the Santa Maria models, which are circular in shape and made of
  cast iron. The decorative motifs on these speakers are reproductions of castles and caravels, in particular the "Santa Maria"
  used by Christopher Columbus.